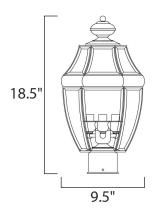

## **MEASUREMENTS**

DIMENSION : 9.5" W x 18.5" H

HANGING WEIGHT : 5.28 lb

**LAMPING** 

LUMENS : 1,152 Rated

BULB : 3 x 40W Incandescent E12 Candelabra , 120W Total

BULB INCLUDED : (Not Included)

DIMMABLE : Yes COLOR\_TEMP : 2700K