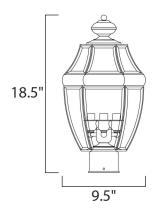

# MEASUREMENTS

DIMENSION : 9.5" W x 18.5" H

HANGING WEIGHT : 5.28 lb

**LAMPING** 

LUMENS : 1,152 Rated

BULB : 3 x 40W Incandescent E12 Candelabra , 120W Total

BULB INCLUDED : (Not Included)

DIMMABLE : Yes COLOR\_TEMP : 2700K