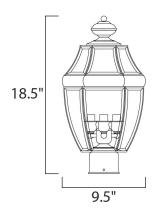

### **MEASUREMENTS**

DIMENSION : 9.5" W x 18.5" H

HANGING WEIGHT : 5.28 lb

**LAMPING** 

LUMENS : 1,152 Rated

BULB : 3 x 40W Incandescent E12 Candelabra , 120W Total

BULB INCLUDED : (Not Included)

DIMMABLE : Yes COLOR\_TEMP : 2700K