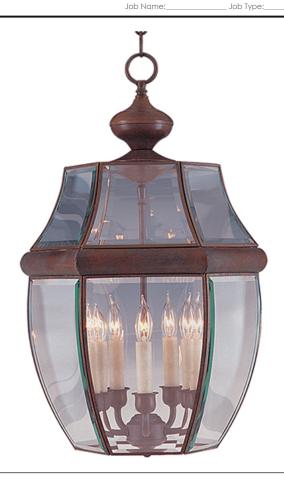

#### PRODUCT DESCRIPTION

South Park is a traditional, early American style collection from Maxim Lighting International available in multiple finishes with Clear glass.

#### **MEASUREMENTS**

: 14" W x 23" H DIMENSION : 11.44 lb HANGING WEIGHT

## LAMPING

**LUMENS** : 1,920 Rated

BULB : 5 x 40W Incandescent CA , 200W Total

DIMMABLE : Yes COLOR\_TEMP : 2700K

#### **FINISHES OPTION**

Acid Verde

Black

Burnished

Polished Brass

**GLASS** 

Clear CL

MATERIAL

Copper, Glass

**RATINGS** 

Wet Location