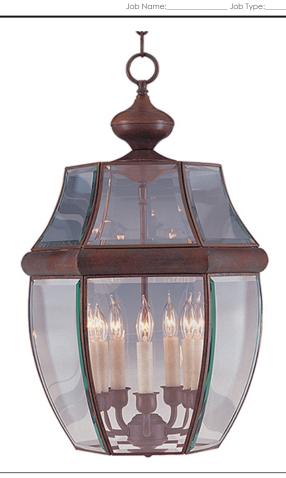

### PRODUCT DESCRIPTION

South Park is a traditional, early American style collection from Maxim Lighting International available in multiple finishes with Clear glass.

#### **MEASUREMENTS**

: 14" W x 23" H DIMENSION HANGING WEIGHT : 11.44 lb

# LAMPING

**LUMENS** : 1,920 Rated

BULB : 5 x 40W Incandescent CA , 200W Total

DIMMABLE : Yes COLOR\_TEMP : 2700K

#### **FINISHES OPTION**

Acid Verde

Black

Burnished

Polished Brass

MATERIAL

Copper, Glass

**RATINGS** 

Wet Location