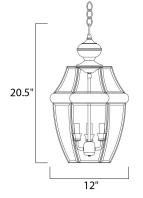

South Park is a traditional, early American style collection from Maxim Lighting International available in multiple finishes with Clear glass.

MEASUREMENTS DIMENSION

HANGING WEIGHT

lumens bulb Dimmable : 12" W x 20.5" H : 10.56 lb