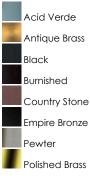

South Park is a traditional, early American style collection from Maxim Lighting International available in multiple finishes with Clear glass.



MEASUREMENTS DIMENSION

HANGING WEIGHT

lumens bulb Dimmable : 12" W x 20.5" H : 10.56 lb

Job Name:\_

Job Type:\_

Quantity:\_

: 1,152 Rated : 3 x 40W Incandescent CA , 120W Total

- BLE : Yes
- COLOR\_TEMP : 2700K

## FINISHES OPTION



**GLASS** Clear CL

MATERIAL Solid Brass

## RATINGS

cETLus Wet Location



## ADDITIONAL RATED LIFE 1500 Hours OPERATING TEMPERATURE: -20°C (-4°F), 40°C (104°F)

Always consult a qualified electrician before installing any lighting product.



WESTERN DISTRIBUTION CENTER (HEADQUARTER) 253 NORTH VINELAND AVE I CITY OF INDUSTRY, CA 91746

EASTERN DISTRIBUTION CENTER 4200 SHIRLEY DR. I ATLANTA, GA 30336

P. 626.956.4200 | F. 626.956.4225 | maximlighting.com