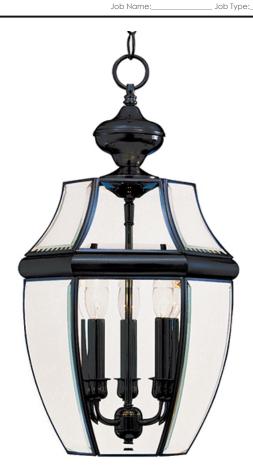

# **PRODUCT DESCRIPTION**

South Park is a traditional, early American style collection from Maxim Lighting International available in multiple finishes with Clear glass.

#### **FINISHES OPTION**

Acid Verde

Antique Brass

Black

Burnished

Country Stone

Empire Bronze

Pewter

# **GLASS**

Clear CL

#### MATERIAL

Solid Brass