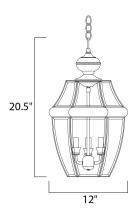

# **PRODUCT DESCRIPTION**

South Park is a traditional, early American style collection from Maxim Lighting International available in multiple finishes with Clear glass.



### **MEASUREMENTS**

DIMENSION : 12" W x 20.5" H HANGING WEIGHT : 10.56 lb

### **LAMPING**

**LUMENS** : 1,152 Rated

**BULB** : 3 x 40W Incandescent E12 Candelabra , 120W Total

**BULB INCLUDED** : (Not Included)

DIMMABLE : Yes COLOR\_TEMP : 2700K

#### **FINISHES OPTION**

Acid Verde

Antique Brass

Black

Burnished

Country Stone

Empire Bronze

Pewter

Polished Brass

# **GLASS**

Clear CL

#### MATERIAL

Solid Brass

### **RATINGS**

cETLus Wet Location







## **ADDITIONAL**

RATED LIFE 1500 Hours OPERATING TEMPERATURE: -20°C (-4°F), 40°C (104°F)



# **WESTERN DISTRIBUTION CENTER (HEADQUARTER)**253 NORTH VINELAND AVE I CITY OF INDUSTRY, CA 91746

**EASTERN DISTRIBUTION CENTER** 4200 SHIRLEY DR. I ATLANTA, GA 30336

**P**. 626.956.4200 | **F**. 626.956.4225 | maximlighting.com