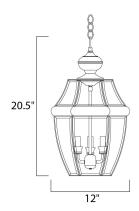

# PRODUCT DESCRIPTION

South Park is a traditional, early American style collection from Maxim Lighting International available in multiple finishes with Clear glass.



## **MEASUREMENTS**

DIMENSION : 12" W x 20.5" H HANGING WEIGHT : 10.56 lb

#### **LAMPING**

LUMENS : 1,152 Rated

BULB : 3 x 40W Incandescent CA , 120W Total

DIMMABLE : Yes COLOR\_TEMP : 2700K

# **FINISHES OPTION**

Acid Verde

Antique Brass

Black

Burnished

Country Stone

Empire Bronze

Pewter

Polished Brass

# GLASS

Clear CL

#### MATERIAL

Solid Brass

### **RATINGS**

cETLus Wet Location







# ADDITIONAL

RATED LIFE 1500 Hours OPERATING TEMPERATURE: -20°C (-4°F), 40°C (104°F)



# **WESTERN DISTRIBUTION CENTER (HEADQUARTER)**253 NORTH VINELAND AVE I CITY OF INDUSTRY, CA 91746

**EASTERN DISTRIBUTION CENTER** 4200 SHIRLEY DR. I ATLANTA, GA 30336

**P**. 626.956.4200 | **F**. 626.956.4225 | maximlighting.com