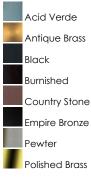

South Park is a traditional, early American style collection from Maxim Lighting International available in multiple finishes with Clear glass.



**MEASUREMENTS** DIMENSION

LUMENS

BULB

: 12" W x 20.5" H HANGING WEIGHT : 10.56 lb

: 1,152 Rated

## LAMPING

: 3 x 40W Incandescent CA , 120W Total DIMMABLE :Yes

COLOR\_TEMP :2700K

## **FINISHES OPTION**



GLASS Clear CL

MATERIAL Solid Brass

## RATINGS

cETLus Wet Location



## ADDITIONAL RATED LIFE 1500 Hours OPERATING TEMPERATURE: -20°C (-4°F), 40°C (104°F)

Always consult a qualified electrician before installing any lighting product.

Job Type:\_

Quantity:\_



WESTERN DISTRIBUTION CENTER (HEADQUARTER) 253 NORTH VINELAND AVE I CITY OF INDUSTRY, CA 91746

EASTERN DISTRIBUTION CENTER 4200 SHIRLEY DR. I ATLANTA, GA 30336

P. 626.956.4200 | F. 626.956.4225 | maximlighting.com