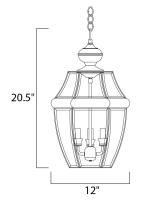

South Park is a traditional, early American style collection from Maxim Lighting International available in multiple finishes with Clear glass.

**MEASUREMENTS** DIMENSION

LUMENS

BULB

: 12" W x 20.5" H HANGING WEIGHT : 10.56 lb