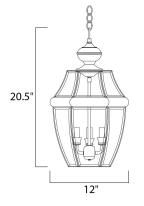

South Park is a traditional, early American style collection from Maxim Lighting International available in multiple finishes with Clear glass.

**MEASUREMENTS** DIMENSION

LUMENS

BULB

: 12" W x 20.5" H HANGING WEIGHT : 10.56 lb