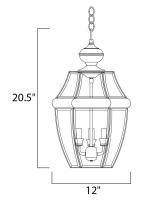

# **PRODUCT DESCRIPTION**

South Park is a traditional, early American style collection from Maxim Lighting International available in multiple finishes with Clear glass.

**MEASUREMENTS** DIMENSION

LUMENS

BULB

: 12" W x 20.5" H HANGING WEIGHT : 10.56 lb

: 1,152 Rated

Job Name:\_

Job Type:\_

Quantity:\_