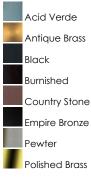

# **PRODUCT DESCRIPTION**

South Park is a traditional, early American style collection from Maxim Lighting International available in multiple finishes with Clear glass.



**MEASUREMENTS** DIMENSION

LUMENS

BULB

: 12" W x 20.5" H HANGING WEIGHT : 10.56 lb

: 1,152 Rated

Job Name:\_

Job Type:\_

Quantity:\_

#### LAMPING

: 3 x 40W Incandescent CA , 120W Total DIMMABLE :Yes

COLOR\_TEMP :2700K

## **FINISHES OPTION**



GLASS Clear CL

MATERIAL Solid Brass

### RATINGS

cETLus Wet Location



### ADDITIONAL RATED LIFE 1500 Hours OPERATING TEMPERATURE: -20°C (-4°F), 40°C (104°F)

Always consult a qualified electrician before installing any lighting product.



WESTERN DISTRIBUTION CENTER (HEADQUARTER) 253 NORTH VINELAND AVE I CITY OF INDUSTRY, CA 91746

EASTERN DISTRIBUTION CENTER 4200 SHIRLEY DR. I ATLANTA, GA 30336

P. 626.956.4200 | F. 626.956.4225 | maximlighting.com