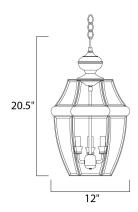

#### PRODUCT DESCRIPTION

South Park is a traditional, early American style collection from Maxim Lighting International available in multiple finishes with Clear glass.



## **MEASUREMENTS**

DIMENSION : 12" W x 20.5" H HANGING WEIGHT : 10.56 lb

#### **LAMPING**

LUMENS : 1,152 Rated

BULB : 3 x 40W Incandescent CA , 120W Total

DIMMABLE : Yes COLOR\_TEMP : 2700K

# **FINISHES OPTION**

Acid Verde

Antique Brass

Black

Burnished

Country Stone

Empire Bronze

Pewter

Polished Brass

#### GLASS

Clear CL

#### MATERIAL

Solid Brass

### **RATINGS**

cETLus Wet Location







# ADDITIONAL

RATED LIFE 1500 Hours OPERATING TEMPERATURE: -20°C (-4°F), 40°C (104°F)



# **WESTERN DISTRIBUTION CENTER (HEADQUARTER)**253 NORTH VINELAND AVE I CITY OF INDUSTRY, CA 91746

**EASTERN DISTRIBUTION CENTER** 4200 SHIRLEY DR. I ATLANTA, GA 30336

**P**. 626.956.4200 | **F**. 626.956.4225 | maximlighting.com