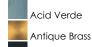

#### PRODUCT DESCRIPTION

South Park is a traditional, early American style collection from Maxim Lighting International available in multiple finishes with Clear glass.

#### **MEASUREMENTS**

DIMENSION : 9.5" W x 16.5" H

HANGING WEIGHT : 4.84 lb

### LAMPING

LUMENS : 1,152 Rated

BULB : 3 x 40W Incandescent CA , 120W Total

DIMMABLE : Standard Dimmer

COLOR\_TEMP : 2700K

## **FINISHES OPTION**





Burnished

# Country Stone

Empire Bronze



Polished Brass

#### GLASS

Clear CL

#### MATERIAL

Solid Brass

#### **RATINGS**

Wet Location





# **ADDITIONAL**

RATED LIFE 1500 Hours OPERATING TEMPERATURE: -20°C (-4°F), 40°C (104°F)



# **WESTERN DISTRIBUTION CENTER (HEADQUARTER)**253 NORTH VINELAND AVE I CITY OF INDUSTRY, CA 91746

**EASTERN DISTRIBUTION CENTER** 4200 SHIRLEY DR. I ATLANTA, GA 30336

**P**. 626.956.4200 | **F**. 626.956.4225 | maximlighting.com