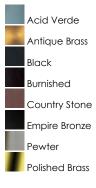

Quantity:\_

#### **PRODUCT DESCRIPTION**

South Park is a traditional, early American style collection from Maxim Lighting International available in multiple finishes with Clear glass.

#### MEASUREMENTS

DIMENSION HANGING WEIGHT

## LAMPING

LUMENS BULB DIMMABLE COLOR\_TEMP

: 9.5" W x 16.5" H : 4.84 lb

: 1,152 Rated : 3 x 40W Incandescent CA , 120W Total : Standard Dimmer :2700K

# **FINISHES OPTION**



GLASS Clear CL

MATERIAL Copper, Glass

# RATINGS Wet Location



## ADDITIONAL RATED LIFE 1500 Hours OPERATING TEMPERATURE: -20°C (-4°F), 40°C (104°F)

Always consult a qualified electrician before installing any lighting product.



WESTERN DISTRIBUTION CENTER (HEADQUARTER) 253 NORTH VINELAND AVE I CITY OF INDUSTRY, CA 91746

EASTERN DISTRIBUTION CENTER 4200 SHIRLEY DR. I ATLANTA, GA 30336

P. 626.956.4200 | F. 626.956.4225 | maximlighting.com