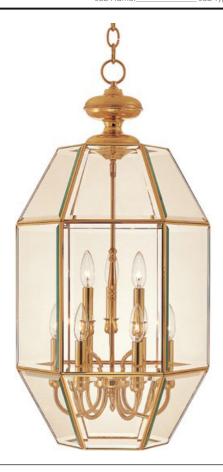

### PRODUCT DESCRIPTION

Bound Glass collection's selection of traditional and transitional lighting focuses on simple design to brighten up any room.

#### **MEASUREMENTS**

DIMENSION : 16.5" W x 32.5" H

: 22.5 lb HANGING WEIGHT

# LAMPING

LUMENS : 1,908 Rated

BULB : 9 x 25W Incandescent CA , 225W Total

DIMMABLE : Yes COLOR\_TEMP : 2700K

#### **FINISHES OPTION**

Oil Rubbed Bronze Polished Brass

Satin Nickel

GLASS Clear CL

MATERIAL

Copper, Glass

**RATINGS** Dry Location