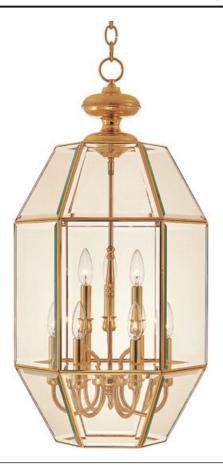

## **PRODUCT DESCRIPTION**

Bound Glass collection's selection of traditional and transitional lighting focuses on simple design to brighten up any room.

## MEASUREMENTS

DIMENSION HANGING WEIGHT LAMPING LUMENS BULB

: 16.5" W x 32.5" H

BULB INCLUDED DIMMABLE COLOR\_TEMP

: 22.5 lb

: 1,908 Rated : 9 x 25W Incandescent E12 Candelabra , 225W Total : (Not Included) : Yes :2700K

#### **FINISHES OPTION**

GLASS Clear CL

MATERIAL Copper