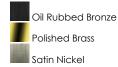

## **PRODUCT DESCRIPTION**

Bound Glass collection's selection of traditional and transitional lighting focuses on simple design to brighten up any room.

#### MEASUREMENTS

DIMENSION HANGING WEIGHT

LAMPING

LUMENS BULB DIMMABLE : 16.5" W x 32.5" H

COLOR\_TEMP

: 22.5 lb

:2700K

: 1,908 Rated : 9 x 25W Incandescent CA , 225W Total :Yes

#### **FINISHES OPTION**



GLASS Clear CL

MATERIAL Copper

# RATINGS Dry Location



### ADDITIONAL

RATED LIFE 2500 Hours OPERATING TEMPERATURE: -20°C (-4°F), 40°C (104°F)

Always consult a qualified electrician before installing any lighting product.



WESTERN DISTRIBUTION CENTER (HEADQUARTER) 253 NORTH VINELAND AVE I CITY OF INDUSTRY, CA 91746

EASTERN DISTRIBUTION CENTER 4200 SHIRLEY DR. I ATLANTA, GA 30336

P. 626.956.4200 | F. 626.956.4225 | maximlighting.com