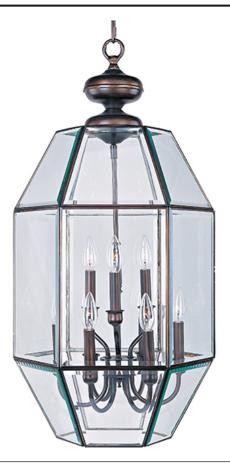

## **PRODUCT DESCRIPTION**

Bound Glass collection's selection of traditional and transitional lighting focuses on simple design to brighten up any room.

#### MEASUREMENTS

DIMENSION HANGING WEIGHT

LAMPING

LUMENS BULB DIMMABLE : 16.5" W x 32.5" H

COLOR\_TEMP

: 22.5 lb

:2700K

: 1,908 Rated : 9 x 25W Incandescent CA , 225W Total :Yes

#### **FINISHES OPTION**

GLASS Clear CL

MATERIAL Copper