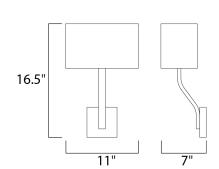

# **MEASUREMENTS**

DIMENSION : 11" W x 16.5" H x 7" Ext MAX OAH : 4.5" W x 4.5" H

HANGING WEIGHT : 2.29 lb

LAMPING

INPUT VOLTAGE : 120V LUMENS : 800 Rated

BULB : 1 x 9W LED LED , 0W Total

BULB INCLUDED : (Included)