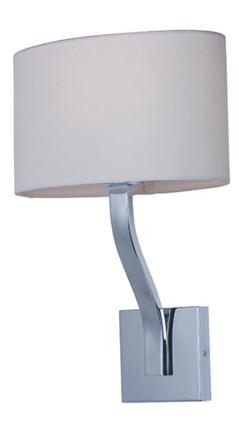

# PRODUCT DESCRIPTION

Inspired design for hospitality and residences, this collection features shades of white Wafer fabric and heavy Polished Chrome arms that characterize the quality of these products. Be it bedside or suspension the sweeping, swinging, and adjustable light sources allows you to direct the light to your preference. All products include LED lamping.

#### **FINISHES OPTION**

Polished Chrome

#### MATERIAL

Steel