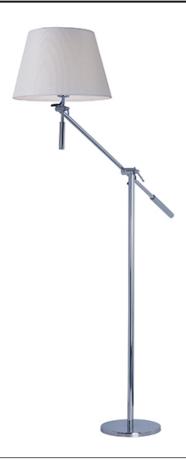

# **PRODUCT DESCRIPTION**

\*max overall height

Inspired design for hospitality and residences, this collection features shades of white Wafer fabric and heavy Polished Chrome arms that characterize the quality of these products. Be it bedside or suspension the sweeping, swinging, and adjustable light sources allows you to direct the light to your preference. All products include LED lamping.

#### **FINISHES OPTION**

Polished Chrome

### MATERIAL

Steel + Fabric Shade