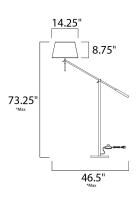

# **MEASUREMENTS**

DIMENSION : 46.5" L x 14.25" W x 48" H : 73.25" OAH x 9.8" W MAX OAH

HANGING WEIGHT : 15.87 lb