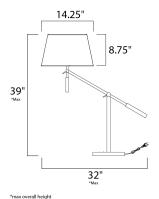

## **MEASUREMENTS**

DIMENSION : 32" L x 14.25" W x 28" H : 39" OAH x 8.6" W MAX OAH

HANGING WEIGHT : 14.55 lb