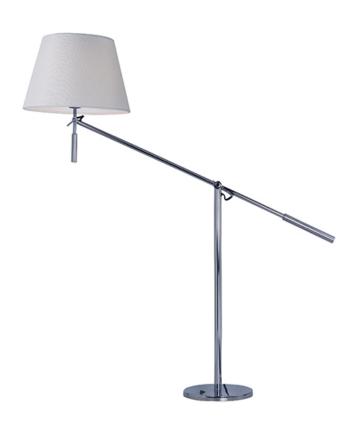

### **PRODUCT DESCRIPTION**

Inspired design for hospitality and residences, this collection features shades of white Wafer fabric and heavy Polished Chrome arms that characterize the quality of these products. Be it bedside or suspension the sweeping, swinging, and adjustable light sources allows you to direct the light to your preference. All products include LED lamping.

#### **FINISHES OPTION**

Polished Chrome

## MATERIAL

Steel