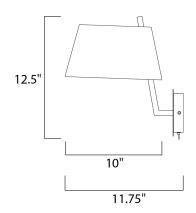

# **MEASUREMENTS**

DIMENSION : 10" W x 12.5" H x 11.75" Ext

: 1.32 lb HANGING WEIGHT