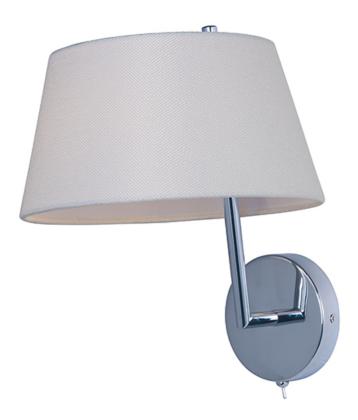

# PRODUCT DESCRIPTION

Inspired design for hospitality and residences, this collection features shades of white Wafer fabric and heavy Polished Chrome arms that characterize the quality of these products. Be it bedside or suspension the sweeping, swinging, and adjustable light sources allows you to direct the light to your preference. All products include LED lamping.

#### **FINISHES OPTION**

Polished Chrome

### MATERIAL

Steel