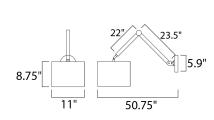

#### **MEASUREMENTS**

DIMENSION : 11" W x 8.75" H x 50.75" Ext MAX OAH : 32.75" OAH x 5.9" W

HANGING WEIGHT : 5.29 lb