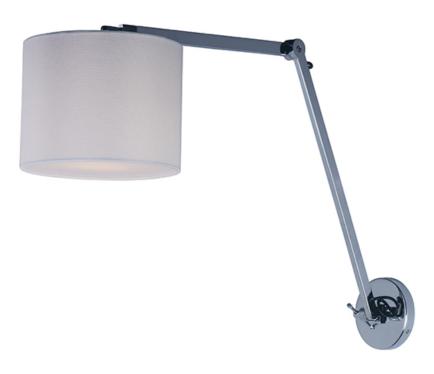

#### PRODUCT DESCRIPTION

Inspired design for hospitality and residences, this collection features shades of white Wafer fabric and heavy Polished Chrome arms that characterize the quality of these products. Be it bedside or suspension the sweeping, swinging, and adjustable light sources allows you to direct the light to your preference. All products include LED lamping.

#### **FINISHES OPTION**

Polished Chrome

#### MATERIAL

Steel