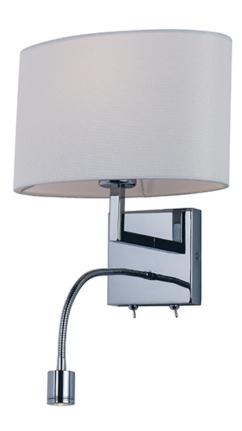

## PRODUCT DESCRIPTION

Inspired design for hospitality and residences, this collection features shades of white Wafer fabric and heavy Polished Chrome arms that characterize the quality of these products. Be it bedside or suspension the sweeping, swinging, and adjustable light sources allows you to direct the light to your preference. All products include LED lamping.

#### **FINISHES OPTION**

Polished Chrome

#### MATERIAL

Steel + Fabric Shade