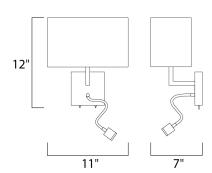

## **MEASUREMENTS**

DIMENSION : 11" W x 21" H x 7" Ext

MAX OAH : 4.5" W HANGING WEIGHT : 1.94 lb