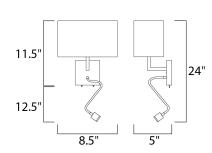

### **MEASUREMENTS**

DIMENSION : 8.5" W x 24" H x 5" Ext

MAX OAH : 11.5" H HANGING WEIGHT : 3.73 lb