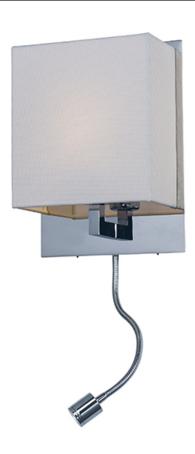

### PRODUCT DESCRIPTION

Inspired design for hospitality and residences, this collection features shades of white Wafer fabric and heavy Polished Chrome arms that characterize the quality of these products. Be it bedside or suspension the sweeping, swinging, and adjustable light sources allows you to direct the light to your preference. All products include LED lamping.

#### **FINISHES OPTION**

Polished Chrome

#### MATERIAL

Steel + Fabric Shade