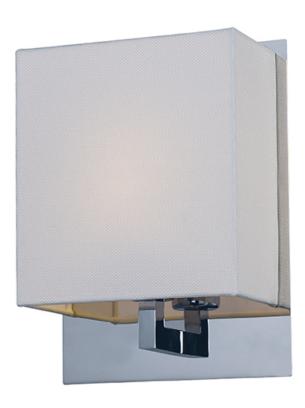

### PRODUCT DESCRIPTION

Inspired design for hospitality and residences, this collection features shades of white Wafer fabric and heavy Polished Chrome arms that characterize the quality of these products. Be it bedside or suspension the sweeping, swinging, and adjustable light sources allows you to direct the light to your preference. All products include LED lamping.

#### **FINISHES OPTION**

Polished Chrome

#### MATERIAL

Steel + Fabric Shade