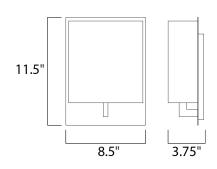

# **MEASUREMENTS**

DIMENSION : 8.5" W x 11.5" H x 3.75" Ext

MAX OAH : 6.6" W x 9" H HANGING WEIGHT : 3.73 lb

LAMPING

INPUT VOLTAGE : 120V LUMENS : 800 Rated

BULB : 1 x 9W LED GU24, 9W Total

BULB INCLUDED : (Included)