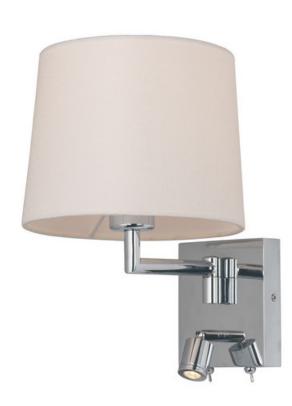

## **PRODUCT DESCRIPTION**

Inspired design for hospitality and residences, this collection features shades of white Wafer fabric and heavy Polished Chrome arms that characterize the quality of these products. Be it bedside or suspension the sweeping, swinging, and adjustable light sources allows you to direct the light to your preference. All products include LED lamping.

#### **FINISHES OPTION**

Polished Chrome

## MATERIAL

Steel + Fabric Shade