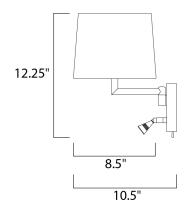

# **MEASUREMENTS**

DIMENSION : 8.5" W x 12.25" H x 10.5" Ext

: 4.5" W x 5" H MAX OAH : 2.05 lb HANGING WEIGHT