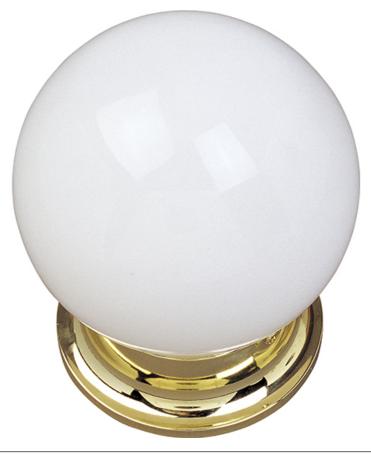

## Black Oil Rubbed Bronze

Polished Brass

Satin Nickel

White

## MATERIAL

Glass + Steel

RATINGS CETLUS Dry Location

ADDITIONAL RATED LIFE 2500 Hours OPERATING TEMPERATURE: -20°C (-4°F), 40°C (104°F)

Always consult a qualified electrician before installing any lighting product.