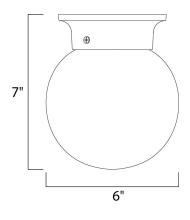

Job Type:

Comments:



#### **PRODUCT DESCRIPTION**

Maxim Lighting's commitment to both the residential lighting and the home building industries will assure you a product line focused on your lighting needs. With Maxim Lighting you will find quality product that is well designed, well priced and readily available.



### **MEASUREMENTS** DIMENSION

: 6" W x 7" H HANGING WEIGHT : 0.84 lb

### LAMPING

BULB

- LUMENS : 672 Rated
  - : 1 x 60W Incandescent MB , 60W Total
- **BULB INCLUDED** : (Not Included)
- DIMMABLE : Yes
- COLOR\_TEMP :2700K

# **FINISHES OPTION**

## Black Oil Rubbed Bronze

Polished Brass

Satin Nickel

White

## MATERIAL

Glass + Steel

RATINGS CETLUS Dry Location



ADDITIONAL RATED LIFE 2500 Hours OPERATING TEMPERATURE: -20°C (-4°F), 40°C (104°F)

Always consult a qualified electrician before installing any lighting product.



WESTERN DISTRIBUTION CENTER (HEADQUARTER) 253 NORTH VINELAND AVE I CITY OF INDUSTRY, CA 91746

EASTERN DISTRIBUTION CENTER 4200 SHIRLEY DR. I ATLANTA, GA 30336

P. 626.956.4200 | F. 626.956.4225 | maximlighting.com