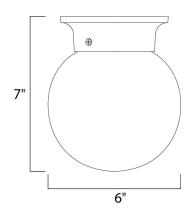

## PRODUCT DESCRIPTION

Maxim Lighting's commitment to both the residential lighting and the home building industries will assure you a product line focused on your lighting needs. With Maxim Lighting you will find quality product that is well designed, well priced and readily available.



## **MEASUREMENTS**

: 6" W x 7" H DIMENSION HANGING WEIGHT : 0.84 lb

#### LAMPING

LUMENS : 672 Rated

**BULB** : 1 x 60W Incandescent MB, 60W Total

**BULB INCLUDED** : (Not Included)

DIMMABLE : Yes COLOR\_TEMP : 2700K

#### **FINISHES OPTION**

Oil Rubbed Bronze

Polished Brass Satin Nickel

White

## GLASS

White WT

# MATERIAL

Glass + Steel

#### **RATINGS**

cETLus Dry Location





### **ADDITIONAL**

RATED LIFE 2500 Hours **OPERATING TEMPERATURE:** -20°C (-4°F), 40°C (104°F)

Always consult a qualified electrician before installing any lighting product.



WESTERN DISTRIBUTION CENTER (HEADQUARTER) 253 NORTH VINELAND AVE I CITY OF INDUSTRY, CA 91746

# **EASTERN DISTRIBUTION CENTER**

4200 SHIRLEY DR. I ATLANTA, GA 30336

P. 626.956.4200 | F. 626.956.4225 | maximlighting.com