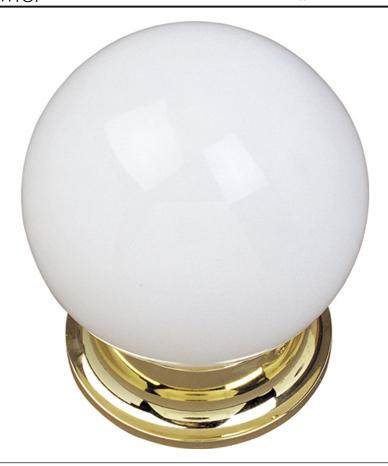

#### **FINISHES OPTION**

Oil Rubbed Bronze

Polished Brass Satin Nickel

White

## MATERIAL

Glass + Steel