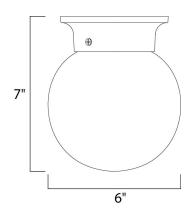

## **PRODUCT DESCRIPTION**

Maxim Lighting's commitment to both the residential lighting and the home building industries will assure you a product line focused on your lighting needs. With Maxim Lighting you will find quality product that is well designed, well priced and readily available.



## **MEASUREMENTS**

: 6" W x 7" H DIMENSION HANGING WEIGHT : 0.84 lb

### LAMPING

LUMENS : 672 Rated

**BULB** : 1 x 60W Incandescent MB, 60W Total

**BULB INCLUDED** : (Not Included)

DIMMABLE : Yes COLOR\_TEMP : 2700K

#### **FINISHES OPTION**

Oil Rubbed Bronze

Polished Brass Satin Nickel

White

## MATERIAL

Glass + Steel

### **RATINGS**

**CETLUS** Dry Location



## **ADDITIONAL**

RATED LIFE 2500 Hours OPERATING TEMPERATURE: -20°C (-4°F), 40°C (104°F)

Always consult a qualified electrician before installing any lighting product.



# WESTERN DISTRIBUTION CENTER (HEADQUARTER)

253 NORTH VINELAND AVE I CITY OF INDUSTRY, CA 91746

## **EASTERN DISTRIBUTION CENTER**

4200 SHIRLEY DR. I ATLANTA, GA 30336

P. 626.956.4200 | F. 626.956.4225 | maximlighting.com