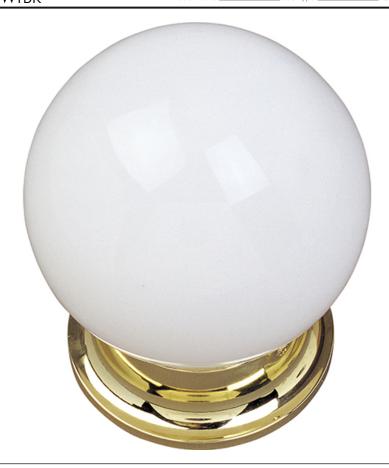

# PRODUCT DESCRIPTION

Maxim Lighting's commitment to both the residential lighting and the home building industries will assure you a product line focused on your lighting needs. With Maxim Lighting you will find quality product that is well designed, well priced and readily available.



# **MEASUREMENTS**

DIMENSION : 6" W x 7" H HANGING WEIGHT : 0.84 lb

#### **LAMPING**

LUMENS : 672 Rated

BULB : 1 x 60W Incandescent MB , 60W Total

BULB INCLUDED : (Not Included)

DIMMABLE : Yes COLOR\_TEMP : 2700K

#### **FINISHES OPTION**

Blac

Oil Rubbed Bronze

Polished Brass
Satin Nickel

White

# **GLASS**

White WT

# MATERIAL

Glass + Steel

### **RATINGS**

cETLus Dry Location





## **ADDITIONAL**

RATED LIFE 2500 Hours OPERATING TEMPERATURE: -20°C (-4°F), 40°C (104°F)

Always consult a