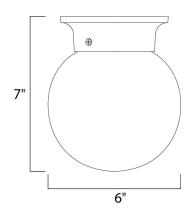

# PRODUCT DESCRIPTION

Maxim Lighting's commitment to both the residential lighting and the home building industries will assure you a product line focused on your lighting needs. With Maxim Lighting you will find quality product that is well designed, well priced and readily available.



# **MEASUREMENTS**

DIMENSION : 6" W x 7" H HANGING WEIGHT : 0.84 lb

#### **LAMPING**

LUMENS : 672 Rated

BULB : 1 x 60W Incandescent MB , 60W Total

BULB INCLUDED : (Not Included)

DIMMABLE : Yes COLOR\_TEMP : 2700K

#### **FINISHES OPTION**

Blac

Oil Rubbed Bronze

Polished Brass
Satin Nickel

White

# **GLASS**

White WT

# MATERIAL

Glass + Steel

### **RATINGS**

cETLus Dry Location





## **ADDITIONAL**

RATED LIFE 2500 Hours OPERATING TEMPERATURE: -20°C (-4°F), 40°C (104°F)

Always consult a qualified electrician before installing any lighting product.



# WESTERN DISTRIBUTION CENTER (HEADQUARTER)

253 NORTH VINELAND AVE I CITY OF INDUSTRY, CA 91746

# **EASTERN DISTRIBUTION CENTER**

4200 SHIRLEY DR. I ATLANTA, GA 30336

P. 626.956.4200 | F. 626.956.4225 | maximlighting.com