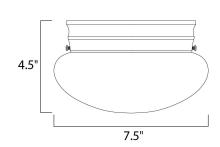

### PRODUCT DESCRIPTION

Maxim Lighting's commitment to both the residential lighting and the home building industries will assure you a product line focused on your lighting needs. With Maxim Lighting you will find quality product that is well designed, well priced and readily available.



# **MEASUREMENTS**

DIMENSION : 7.5" W x 4.5" H HANGING WEIGHT : 1.32 lb

#### LAMPING

INPUT VOLTAGE : 120V LUMENS : 672 Rated

BULB : 1 x 60W Incandescent MB , 60W Total

BULB INCLUDED : (Not Included)
DIMMABLE : Standard Dimmer

COLOR\_TEMP : 2700K

### **FINISHES OPTION**



Oil Rubbed Bronze

#### GLASS

Wilshire WS

#### MATERIAL

Iron

# RATINGS

Dry Location



### **ADDITIONAL**

RATED LIFE 2500 Hours OPERATING TEMPERATURE: -20°C (-4°F), 40°C (104°F)

Always consult a qualified electrician before installing any lighting product.



WESTERN DISTRIBUTION CENTER (HEADQUARTER)
253 NORTH VINELAND AVE I CITY OF INDUSTRY, CA 91746

### EASTERN DISTRIBUTION CENTER

4200 SHIRLEY DR. I ATLANTA, GA 30336

P. 626.956.4200 | F. 626.956.4225 | maximlighting.com