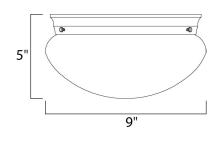

## MEASUREMENTS DIMENSION

DIMENSION : 9" W x 5" H HANGING WEIGHT : 2.41 lb

LAMPING

LUMENS : BULB : BULB INCLUDED : DIMMABLE : COLOR\_TEMP :

: 1,344 Rated : 2 x 60W Incandescent E26 Medium , 120W Total D : (Not Included) : Yes : 2700K