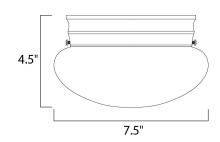

## PRODUCT DESCRIPTION

Maxim Lighting's commitment to both the residential lighting and the home building industries will assure you a product line focused on your lighting needs. With Maxim Lighting you will find quality product that is well designed, well priced and readily available.



# **MEASUREMENTS**

DIMENSION : 7.5" W x 5.12" H
HANGING WEIGHT : 1.68 lb

### LAMPING

LUMENS : 672 Rated

BULB : 1 x 60W Incandescent E26 Medium, 60W Total

BULB INCLUDED : (Not Included)

DIMMABLE : Yes COLOR\_TEMP : 2700K

## **FINISHES OPTION**



## GLASS

Marble MR

# MATERIAL

Glass + Steel

## **RATINGS**

cETLus Dry Location



### **ADDITIONAL**

RATED LIFE 2500 Hours OPERATING TEMPERATURE: -20°C (-4°F), 40°C (104°F)

Always consult a qualified electrician before installing any lighting product.



# WESTERN DISTRIBUTION CENTER (HEADQUARTER)

253 NORTH VINELAND AVE I CITY OF INDUSTRY, CA 91746

# **EASTERN DISTRIBUTION CENTER**

4200 SHIRLEY DR. I ATLANTA, GA 30336

P. 626.956.4200 | F. 626.956.4225 | maximlighting.com