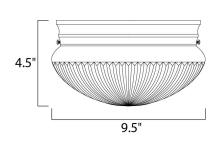

### MEASUREMENTS

BULB

DIMENSION : 9.5" W x 4.5" H MAX OAH : 4.5" OAH HANGING WEIGHT : 2.21 lb LAMPING INPUT VOLTAGE :120V LUMENS : 1,344 Rated : 2 x 60W Incandescent MB , 120W Total BULB INCLUDED : (Not Included) DIMMABLE : Yes COLOR\_TEMP :2700K