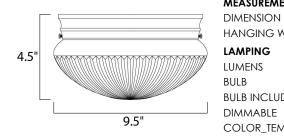

### MEASUREMENTS

: 9.5" W x 4.5" H HANGING WEIGHT : 2.66 lb

LAMPING

LUMENS BULB **BULB INCLUDED** DIMMABLE COLOR\_TEMP :2700K

# : 1,344 Rated : 2 x 60W Incandescent MB , 120W Total : (Not Included) : Yes