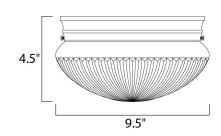

## PRODUCT DESCRIPTION

Maxim Lighting's commitment to both the residential lighting and the home building industries will assure you a product line focused on your lighting needs. With Maxim Lighting you will find quality product that is well designed, well priced and readily available.



## **MEASUREMENTS**

DIMENSION : 9.5" W x 4.5" H

HANGING WEIGHT : 2.66 lb

#### LAMPING

LUMENS : 1,344 Rated

BULB : 2 x 60W Incandescent MB , 120W Total

BULB INCLUDED : (Not Included)

DIMMABLE : Yes COLOR\_TEMP : 2700K

### **FINISHES OPTION**

Country Stone
Polished Brass

Satin Nickel

White

## **GLASS**

Clear CL

# MATERIAL

Iron

# **RATINGS**

Dry Location



#### **ADDITIONAL**

RATED LIFE 2500 Hours OPERATING TEMPERATURE: -20°C (-4°F), 40°C (104°F)

Always consult a qualified electrician before installing any lighting product.



# WESTERN DISTRIBUTION CENTER (HEADQUARTER)

4200 SHIRLEY DR. I ATLANTA, GA 30336

P. 626.956.4200 | F. 626.956.4225 | maximlighting.com