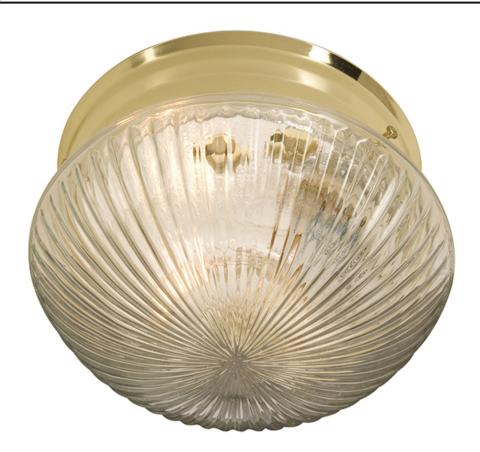

#### LAMPING

LUMENS : 1,344 Rated

BULB : 2 x 60W Incandescent MB , 120W Total

BULB INCLUDED : (Not Included)

DIMMABLE : Yes COLOR\_TEMP : 2700K

### **FINISHES OPTION**

Country Stone
Polished Brass

Satin Nickel

White

## **GLASS**

Clear CL