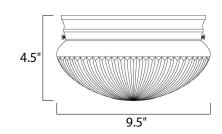

## PRODUCT DESCRIPTION

Maxim Lighting's commitment to both the residential lighting and the home building industries will assure you a product line focused on your lighting needs. With Maxim Lighting you will find quality product that is well designed, well priced and readily available.



## **MEASUREMENTS**

DIMENSION : 9.5" W x 4.5" H
HANGING WEIGHT : 2.66 lb

#### LAMPING

LUMENS : 1,344 Rated

BULB : 2 x 60W Incandescent E26 Medium, 120W Total

BULB INCLUDED : (Not Included)

DIMMABLE : Yes COLOR\_TEMP : 2700K

#### **FINISHES OPTION**



## MATERIAL

Iron

#### **RATINGS**

Damp Location



## ADDITIONAL

RATED LIFE 2500 Hours OPERATING TEMPERATURE: -20°C (-4°F), 40°C (104°F)

Always consult a qualified electrician before installing any lighting product.



# WESTERN DISTRIBUTION CENTER (HEADQUARTER)

4200 SHIRLEY DR. I ATLANTA, GA 30336

P. 626.956.4200 | F. 626.956.4225 | maximlighting.com