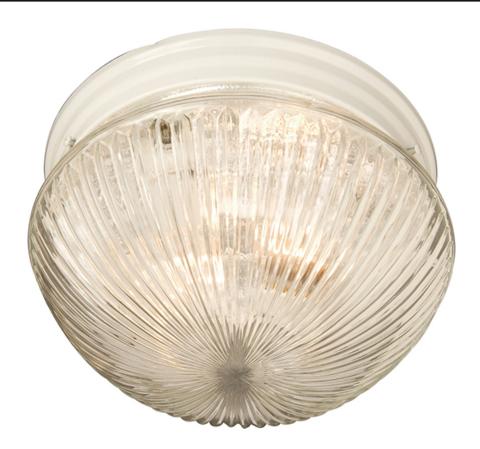

## PRODUCT DESCRIPTION

Maxim Lighting's commitment to both the residential lighting and the home building industries will assure you a product line focused on your lighting needs. With Maxim Lighting you will find quality product that is well designed, well priced and readily available.



## **MEASUREMENTS**

DIMENSION : 7.5" W x 4.5" H
MAX OAH : 4.5" OAH
HANGING WEIGHT : 1.65 lb

#### LAMPING

INPUT VOLTAGE : 120V LUMENS : 672 Rated

BULB : 1 x 60W Incandescent MB , 60W Total

BULB INCLUDED : (Not Included)

DIMMABLE : Yes COLOR\_TEMP : 2700K

#### **FINISHES OPTION**

Country Stone
Polished Brass

Satin Nickel

White

## GLASS

Clear CL

# MATERIAL

Iron

# **RATINGS**

Dry Location



#### ADDITIONAL

RATED LIFE 2500 Hours OPERATING TEMPERATURE: -20°C (-4°F), 40°C (104°F)

Always co