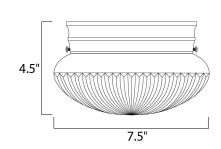

## **MEASUREMENTS**

DIMENSION : 7.5" W x 4.5" H
MAX OAH : 4.5" OAH
HANGING WEIGHT : 1.65 lb