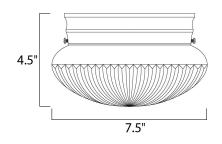

: 7.5" W x 4.5" H : 1.76 lb

LUMENS BULB **BULB INCLUDED** DIMMABLE COLOR\_TEMP

**FINISHES OPTION** 

GLASS Clear CL

MATERIAL Iron

RATINGS Damp Location