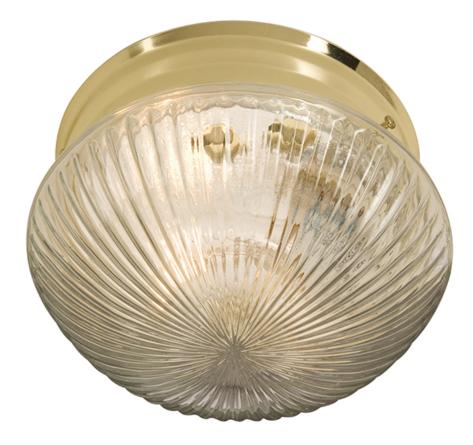

## **PRODUCT DESCRIPTION**

Maxim Lighting's commitment to both the residential lighting and the home building industries will assure you a product line focused on your lighting needs. With Maxim Lighting you will find quality product that is well designed, well priced and readily available.

: 7.5" W x 4.5" H : 1.76 lb

LUMENS BULB **BULB INCLUDED** DIMMABLE COLOR\_TEMP

**FINISHES OPTION** 

GLASS Clear CL

MATERIAL Iron

RATINGS Damp Location