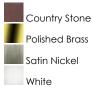

: 7.5" W x 4.5" H : 1.76 lb

LUMENS BULB **BULB INCLUDED** DIMMABLE COLOR\_TEMP

**FINISHES OPTION** 

GLASS Clear CL

MATERIAL Iron

RATINGS Damp Location