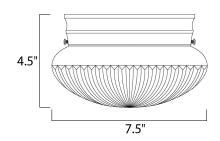

#### PRODUCT DESCRIPTION

Maxim Lighting's commitment to both the residential lighting and the home building industries will assure you a product line focused on your lighting needs. With Maxim Lighting you will find quality product that is well designed, well priced and readily available.



#### **MEASUREMENTS**

DIMENSION : 7.5" W x 4.5" H
HANGING WEIGHT : 1.76 lb

#### LAMPING

LUMENS : 672 Rated

BULB : 1 x 60W Incandescent E26 Medium, 60W Total

BULB INCLUDED : (Not Included)

DIMMABLE : Yes COLOR\_TEMP : 2700K

#### **FINISHES OPTION**



#### White

## GLASS Clear CL

## MATERIAL Iron

### RATINGS

Damp Location



## ADDITIONAL

RATED LIFE 2500 Hours OPERATING TEMPERATURE: -20°C (-4°F), 40°C (104°F)

Always consult a qualified electrician before installing any lighting product.



# WESTERN DISTRIBUTION CENTER (HEADQUARTER) 253 NORTH VINELAND AVE I CITY OF INDUSTRY, CA 91746

4200 SHIRLEY DR. I ATLANTA, GA 30336

P. 626.956.4200 | F. 626.956.4225 | maximlighting.com