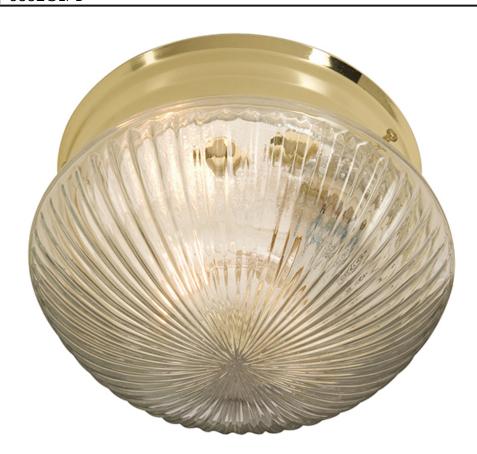

#### PRODUCT DESCRIPTION

Maxim Lighting's commitment to both the residential lighting and the home building industries will assure you a product line focused on your lighting needs. With Maxim Lighting you will find quality product that is well designed, well priced and readily available.

#### LAMPING

LUMENS : 672 Rated

BULB : 1 x 60W Incandescent E26 Medium, 60W Total

BULB INCLUDED : (Not Included)

DIMMABLE : Yes COLOR\_TEMP : 2700K

## GLASS Clear CL

## MATERIAL Iron

### RATINGS

Damp Location