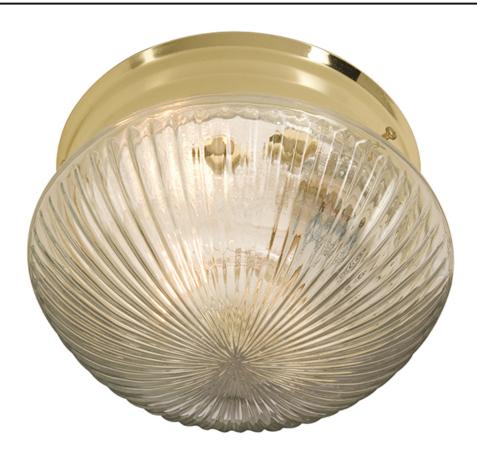

### PRODUCT DESCRIPTION

Maxim Lighting's commitment to both the residential lighting and the home building industries will assure you a product line focused on your lighting needs. With Maxim Lighting you will find quality product that is well designed, well priced and readily available.

#### LAMPING

LUMENS : 672 Rated

BULB : 1 x 60W Incandescent MB , 60W Total

BULB INCLUDED : (Not Included)

DIMMABLE : Yes COLOR\_TEMP : 2700K

### **FINISHES OPTION**

Country Stone
Polished Brass
Satin Nickel

White

# MATERIAL

Iron