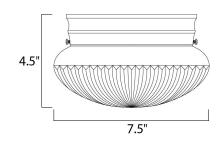

### PRODUCT DESCRIPTION

Maxim Lighting's commitment to both the residential lighting and the home building industries will assure you a product line focused on your lighting needs. With Maxim Lighting you will find quality product that is well designed, well priced and readily available.



### **MEASUREMENTS**

DIMENSION : 7.5" W x 4.5" H
HANGING WEIGHT : 1.76 lb

#### LAMPING

LUMENS : 672 Rated

BULB : 1 x 60W Incandescent MB , 60W Total

BULB INCLUDED : (Not Included)

DIMMABLE : Yes COLOR\_TEMP : 2700K

### **FINISHES OPTION**

Country Stone
Polished Brass
Satin Nickel

White

# MATERIAL

Iron

### RATINGS

Dry Location



### ADDITIONAL

RATED LIFE 2500 Hours OPERATING TEMPERATURE: -20°C (-4°F), 40°C (104°F)

Always consult a qualified electrician before installing any lighting product.



## WESTERN DISTRIBUTION CENTER (HEADQUARTER) 253 NORTH VINELAND AVE I CITY OF INDUSTRY, CA 91746

4200 SHIRLEY DR. I ATLANTA, GA 30336

P. 626.956.4200 | F. 626.956.4225 | maximlighting.com