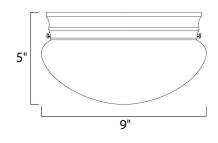

Quantity:\_



# **PRODUCT DESCRIPTION**

Maxim Lighting's commitment to both the residential lighting and the home building industries will assure you a product line focused on your lighting needs. With Maxim Lighting you will find quality product that is well designed, well priced and readily available.



## MEASUREMENTS

DIMENSION : 9" W x 5" H HANGING WEIGHT : 1.48 lb

#### LAMPING

LUMENS : BULB : BULB INCLUDED : DIMMABLE : COLOR\_TEMP :

# : 1,344 Rated : 2 x 60W Incandescent MB , 120W Total ED : (Not Included) : Yes 2 2700K

### FINISHES OPTION

# Country Stone Oil Rubbed Bronze Pewter Polished Brass Satin Nickel White

GLASS White WT

MATERIAL Glass + Steel

RATINGS CETLus Dry Location



## ADDITIONAL

RATED LIFE 2500 Hours OPERATING TEMPERATURE: -20°C (-4°F), 40°C (104°F)

Always consult a qualified electrician before installing any lighting product.



WESTERN DISTRIBUTION CENTER (HEADQUARTER) 253 NORTH VINELAND AVE I CITY OF INDUSTRY, CA 91746

EASTERN DISTRIBUTION CENTER 4200 SHIRLEY DR. I ATLANTA, GA 30336

P. 626.956.4200 | F. 626.956.4225 | maximlighting.com