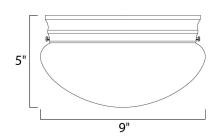

#### PRODUCT DESCRIPTION

Maxim Lighting's commitment to both the residential lighting and the home building industries will assure you a product line focused on your lighting needs. With Maxim Lighting you will find quality product that is well designed, well priced and readily available.



## **MEASUREMENTS**

DIMENSION : 9" W x 5" H HANGING WEIGHT : 1.48 lb

#### LAMPING

**LUMENS** : 1,344 Rated

BULB : 2 x 60W Incandescent E26 Medium, 120W Total

BULB INCLUDED : (Not Included)

DIMMABLE : Yes COLOR\_TEMP : 2700K

#### **FINISHES OPTION**



# **GLASS**

White WT

### MATERIAL

Glass + Steel

#### **RATINGS**

cETLus Damp Location







#### **ADDITIONAL**

RATED LIFE 2500 Hours OPERATING TEMPERATURE: -20°C (-4°F), 40°C (104°F)

Always consult a qualified electrician before installing any lighting product.



# **WESTERN DISTRIBUTION CENTER (HEADQUARTER)**253 NORTH VINELAND AVE I CITY OF INDUSTRY, CA 91746

**EASTERN DISTRIBUTION CENTER** 4200 SHIRLEY DR. I ATLANTA, GA 30336

**P**. 626.956.4200 | **F**. 626.956.4225 | maximlighting.com