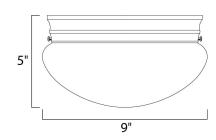

#### PRODUCT DESCRIPTION

Maxim Lighting's commitment to both the residential lighting and the home building industries will assure you a product line focused on your lighting needs. With Maxim Lighting you will find quality product that is well designed, well priced and readily available.



#### **MEASUREMENTS**

DIMENSION : 9" W x 5" H HANGING WEIGHT : 1.48 lb

#### LAMPING

COLOR\_TEMP

**LUMENS** : 1,344 Rated

BULB : 2 x 60W Incandescent MB, 120W Total

BULB INCLUDED : (Not Included) DIMMABLE : Yes

: 2700K

### **FINISHES OPTION**



## **GLASS**

White WT

#### MATERIAL Glass + Steel

# **RATINGS**

cETLus Dry Location



#### **ADDITIONAL**

RATED LIFE 2500 Hours OPERATING TEMPERATURE: -20°C (-4°F), 40°C (104°F)

Always consult a qualified electrician before installing any lighting product.



# **WESTERN DISTRIBUTION CENTER (HEADQUARTER)**253 NORTH VINELAND AVE I CITY OF INDUSTRY, CA 91746

**EASTERN DISTRIBUTION CENTER** 4200 SHIRLEY DR. I ATLANTA, GA 30336

**P**. 626.956.4200 | **F**. 626.956.4225 | maximlighting.com