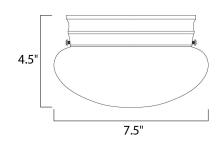

### PRODUCT DESCRIPTION

Maxim Lighting's commitment to both the residential lighting and the home building industries will assure you a product line focused on your lighting needs. With Maxim Lighting you will find quality product that is well designed, well priced and readily available.



# **MEASUREMENTS**

DIMENSION : 7.5" W x 4.5" H
HANGING WEIGHT : 1.14 lb

#### LAMPING

COLOR\_TEMP

LUMENS : 672 Rated

BULB : 1 x 60W Incandescent MB, 60W Total

DIMMABLE : Yes

# BULB INCLUDED : (Not Included)

: 2700K

#### **FINISHES OPTION**



## GLASS

White WT

# MATERIAL

Glass + Steel

### **RATINGS**

cETLus Dry Location



#### **ADDITIONAL**

RATED LIFE 2500 Hours OPERATING TEMPERATURE: -20°C (-4°F), 40°C (104°F)

Always consult a qualified electrician before installing any lighting product.



# WESTERN DISTRIBUTION CENTER (HEADQUARTER)

4200 SHIRLEY DR. I ATLANTA, GA 30336

P. 626.956.4200 | F. 626.956.4225 | maximlighting.com