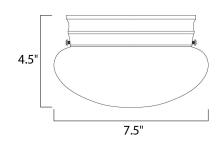

### PRODUCT DESCRIPTION

Maxim Lighting's commitment to both the residential lighting and the home building industries will assure you a product line focused on your lighting needs. With Maxim Lighting you will find quality product that is well designed, well priced and readily available.



## **MEASUREMENTS**

DIMENSION : 7.5" W x 4.5" H HANGING WEIGHT : 1.14 lb

#### LAMPING

**LUMENS** : 672 Rated

**BULB** : 1 x 60W Incandescent E26 Medium, 60W Total

**BULB INCLUDED** : (Not Included)

DIMMABLE : Yes COLOR\_TEMP : 2700K

#### **FINISHES OPTION**



# **GLASS**

White WT

# MATERIAL

Glass + Steel

# **RATINGS**

cETLus Damp Location







#### **ADDITIONAL**

RATED LIFE 2500 Hours OPERATING TEMPERATURE: -20°C (-4°F), 40°C (104°F)

Always consult a qualified electrician before installing any lighting product.



# WESTERN DISTRIBUTION CENTER (HEADQUARTER)

253 NORTH VINELAND AVE I CITY OF INDUSTRY, CA 91746

## **EASTERN DISTRIBUTION CENTER**

4200 SHIRLEY DR. I ATLANTA, GA 30336

P. 626.956.4200 | F. 626.956.4225 | maximlighting.com