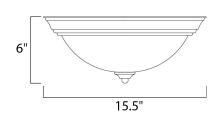

## MEASUREMENTS

DIMENSION HANGING WEIGHT

LAMPING

LUMENS BULB BULB INCLUDED DIMMABLE COLOR\_TEMP

: 15.5" W x 6" H : 4.19 lb

: 2,016 Rated : 3 x 60W Incandescent MB , 0W Total : (Not Included) : :2700K

**FINISHES OPTION** 