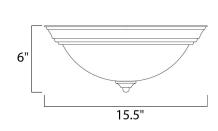

### PRODUCT DESCRIPTION

Maxim Lighting's commitment to both the residential lighting and the home building industries will assure you a product line focused on your lighting needs. With Maxim Lighting you will find quality product that is well designed, well priced and readily available.



# **MEASUREMENTS**

DIMENSION : 15.5" W x 6" H HANGING WEIGHT : 4.19 lb

#### LAMPING

INPUT VOLTAGE : 120V

LUMENS : 2,016 Rated

BULB : 3 x 60W Incandescent E26 Medium , 180W Total

BULB INCLUDED : (Not Included)
DIMMABLE : Standard
COLOR\_TEMP : 2700K

#### **FINISHES OPTION**

Burnished Amber

Country Stone

Grand Canyon

**Burnt Parchment** 

Kentucky Bronze

Reflicky biolize

Light Gold

Malacca Crackle

Oil Rubbed Bronze

Satin Nickel

#### GLASS

Latte LT

#### MATERIAL

Iron

#### **RATINGS**

Damp Location





## **ADDITIONAL**

RATED LIFE 2500 Hours OPERATING TEMPERATURE: -20°C (-4°F), 40°C (104°F)



# **WESTERN DISTRIBUTION CENTER (HEADQUARTER)**253 NORTH VINELAND AVE I CITY OF INDUSTRY, CA 91746

**EASTERN DISTRIBUTION CENTER** 4200 SHIRLEY DR. I ATLANTA, GA 30336

**P**.