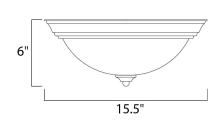

Quantity:

Maxim Lighting's commitment to both the residential lighting and the home building industries will assure you a product line focused on your lighting needs. With Maxim Lighting you will find quality product that is well designed, well priced and readily available.



# **MEASUREMENTS**

DIMENSION : 15.5" W x 6" H HANGING WEIGHT : 4.19 lb

#### LAMPING

LUMENS : 2,016 Rated

BULB : 3 x 60W Incandescent MB, 0W Total

BULB INCLUDED : (Not Included)

DIMMABLE :

COLOR\_TEMP : 2700K

#### **FINISHES OPTION**

Burnished Amber

Country Stone

Coorning Storie

Grand Canyon

**Burnt Parchment** 

Kentucky Bronze

Light Gold

Malacca Crackle

Oil Rubbed Bronze

Satin Nickel

# GLASS

Latte LT

# MATERIAL

Iron

#### **RATINGS**

Dry Location



### **ADDITIONAL**

RATED LIFE 2500 Hours OPERATING TEMPERATURE: -20°C (-4°F), 40°C (104°F)



# **WESTERN DISTRIBUTION CENTER (HEADQUARTER)**253 NORTH VINELAND AVE I CITY OF INDUSTRY, CA 91746

**EASTERN DISTRIBUTION CENTER** 4200 SHIRLEY DR. I ATLANTA, GA 30336

**P**. 626.956.4200 | **F**. 626.956.4225 | maximlightin