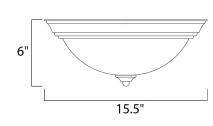

#### PRODUCT DESCRIPTION

Maxim Lighting's commitment to both the residential lighting and the home building industries will assure you a product line focused on your lighting needs. With Maxim Lighting you will find quality product that is well designed, well priced and readily available.



# **MEASUREMENTS**

DIMENSION : 15.5" W x 6" H HANGING WEIGHT : 4.19 lb

#### LAMPING

LUMENS : 2,016 Rated

BULB : 3 x 60W Incandescent MB , 0W Total

BULB INCLUDED : (Not Included)

DIMMABLE :

COLOR\_TEMP : 2700K

# **FINISHES OPTION**

Burnished Amber

Country Stone

Grand Canyon

**Burnt Parchment** 

Kentucky Bronze

Light Gold

Malacca Crackle

Oil Rubbed Bronze

Satin Nickel

### MATERIAL

Iron

# RATINGS

Dry Location



## **ADDITIONAL**

RATED LIFE 2500 Hours OPERATING TEMPERATURE: -20°C (-4°F), 40°C (104°F)

Always consult a qualified electrician before installing any lighting product.



# **WESTERN DISTRIBUTION CENTER (HEADQUARTER)**253 NORTH VINELAND AVE I CITY OF INDUSTRY, CA 91746

**EASTERN DISTRIBUTION CENTER** 4200 SHIRLEY DR. I ATLANTA, GA 30336

**P**. 626.956.4200